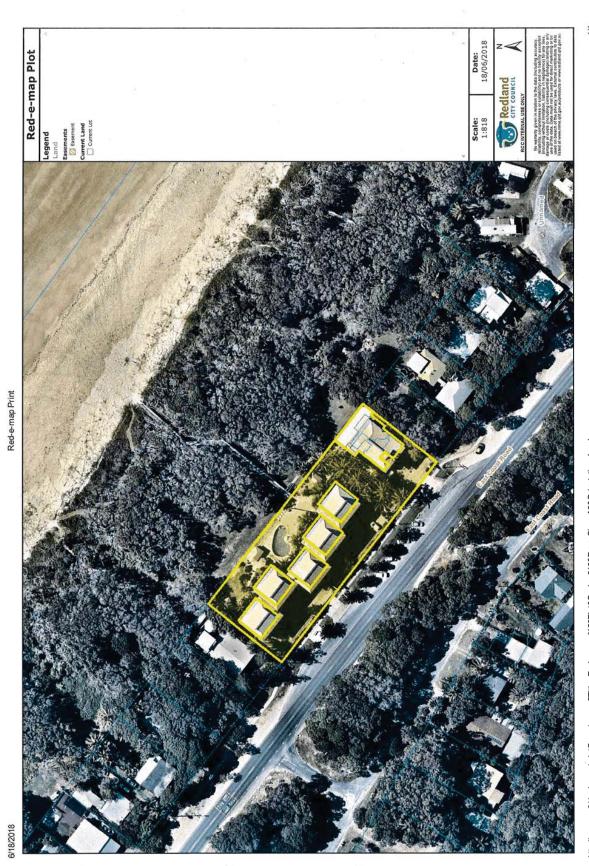

benefits for Council to either take ownership and responsibility of the boardwalk or require the boardwalk to be demolished and removed.

### OFFICER'S RECOMMENDATION

### That Council resolves to:

- 1. grant a trustee lease for up to 10 years for the occupation and use of the boardwalk located on part of Lot 130 on SP245354;
- apply the exception to dispose of land or an interest in land, other than by tender or auction, under sub paragraph 236(1)(c)(iv) of the Local Government Regulation 2012, for part of Lot 130 on SP245354; and
- 3. delegate the Chief Executive Officer under s.257(1)(b) of the *Local Government Act 2009* to make, vary, negotiate and discharge the trustee lease.

Page 120



**12 DECEMBER 2018** 

GENERAL MEETING AGENDA

Item 13.4- Attachment 1

**12 DECEMBER 2018** 



http://pspaaps01/redem.ap/printGeneric.aspx?Title=Red-e-map%20Plot&Scale=818&PaperSize=A3&Orientation=Landscape

Item 13.4- Attachment 1



2 - Consum Got Cylin and Consum Got Cylin and Consum Got Cylin and Consum Consu



Attachment 3 – Photos Anchorage boardwalk





Figure 1 - public entrance through Anchorage Apartments



Figure 2 - public access from rear of the Anchorage Apartments



Figure 3 - footpath to board walk



Figure 4 - alternative path to beach through the Anchorage Apartments



Figure 5 - path shown in figure 4



Figure 6 - path show in figure 4

### ATTACHMENT 4 - Proposed lease area - Anchorage boardwalk



Part of Lot 130 on SP245354 being the area adjacent to 112 Dickson Way Point Lookout outlined in red.

### ATTACHMENT 2 - Proposed trustee lease area



### 1