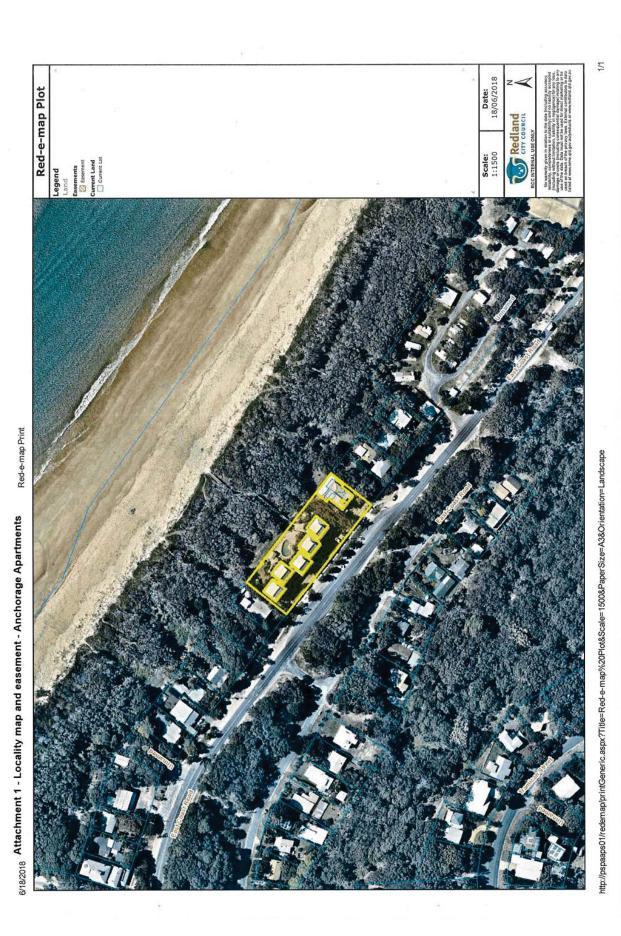

mit, then a report back to Council be prepared and include a full cost analysis to determine the benefits for Council to either take ownership and responsibility of the boardwalk or require the boardwalk to be demolished and removed.

### OFFICER'S RECOMMENDATION

### That Council resolves to:

- 1. grant a trustee lease for up to 10 years for the occupation and use of the boardwalk located on part of Lot 130 on SP245354;
- apply the exception to dispose of land or an interest in land, other than by tender or auction, under sub paragraph 236(1)(c)(iv) of the Local Government Regulation 2012, for part of Lot 130 on SP245354; and
- 3. delegate the Chief Executive Officer under s.257(1)(b) of the *Local Government Act 2009* to make, vary, negotiate and discharge the trustee lease.

Page 120



**12 DECEMBER 2018** 

GENERAL MEETING AGENDA

Item 13.4- Attachment 1

**12 DECEMBER 2018** 



http://pspaaps01/redem.ap/printGeneric.aspx?Title=Red-e-map%20Plot&Scale=818&PaperSize=A3&Orientation=Landscape

Item 13.4- Attachment 1



2 - Consum Got Cylin and Consum Got Cylin and Consum Got Cylin and Consum Consu



Attachment 3 – Photos Anchorage boardwalk





Figure 1 - public entrance through Anchorage Apartments



Figure 2 - public access from rear of the Anchorage Apartments



Figure 3 - footpath to board walk



Figure 4 - alternative path to beach through the Anchorage Apartments



Figure 5 - path shown in figure 4



Figure 6 - path show in figure 4

### ATTACHMENT 4 - Proposed lease area - Anchorage boardwalk



Part of Lot 130 on SP245354 being the area adjacent to 112 Di