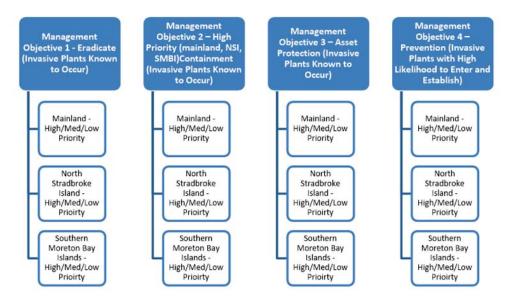

a local or landscape scale following operational assessment. However, reasonable and practical attempts should nevertheless be aimed for.

Figure 1 illustrates the Priority Invasive Pest Program assessment, categorisation and prioritisation process.



29



Figure 1. The Priority Invasive Pest Program assessment, categorisation and prioritisation process.



Item 13.5- Attachment 1 Page 170

### Results of Prioritisation of Invasive Plants

The prioritisation process for invasive plant results in four categories of management objectives for invasive plants in Redlands Coast. These four management objective categories will direct how different levels of focus and treatment controls should be applied to each invasive species. Figure 2 illustrates the four management objective categories.



Figure 2. Management objective categories for focus and treatment controls applied to invasive species.

Appendices 1, 2, 3 and 4 provide the invasive plant lists for the Mainland -including Coochiemudlo Island, North Stradbroke Island (Minjerribah) and Southern Moreton Bay Islands respectively. Each region list has invasive plant species that are ranked (high, medium, low) and categorised (into management objectives)

### Management Objective 1 - Eradicate (Invasive Plants Known to Occur)

The management objective for species listed within this category is the Eradication of the invasive plants, pest fish or pest animals from the specified region of Redlands Coast [i.e. eradication from either the mainland-including Coochiemudlo Island, North Stradbroke Island (Minjerribah) or Southern