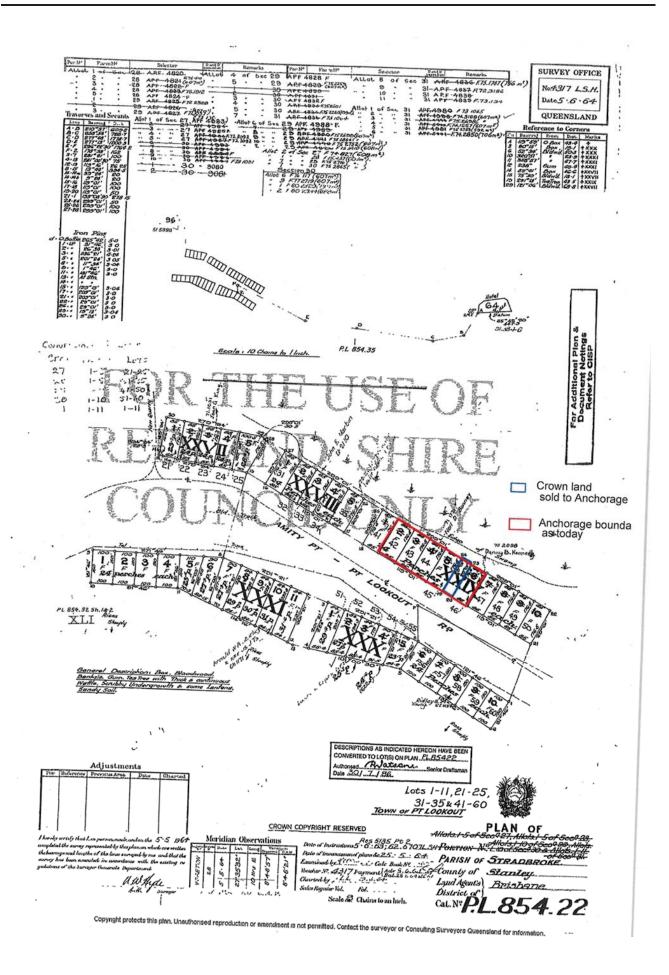

se for up to 10 years for the occupation and use of the boardwalk located on part of Lot 130 on SP245354;
- apply the exception to dispose of land or an interest in land, other than by tender or auction, under sub paragraph 236(1)(c)(iv) of the Local Government Regulation 2012, for part of Lot 130 on SP245354; and
- 3. delegate the Chief Executive Officer under s.257(1)(b) of the *Local Government Act 2009* to make, vary, negotiate and discharge the trustee lease.

Page 120



**12 DECEMBER 2018** 

GENERAL MEETING AGENDA

Item 13.4- Attachment 1

**12 DECEMBER 2018** 



http://pspaaps01/redem.ap/printGeneric.aspx?Title=Red-e-map%20Plot&Scale=818&PaperSize=A3&Orientation=Landscape

Item 13.4- Attachment 1



2 - Consum Got Cylin and Consum Got Cylin and Consum Got Cylin and Consum Consu



Attachment 3 – Photos Anchorage boardwalk





Figure 1 - public entrance through Anchorage Apartments



Figure 2 - public access from rear of the Anchorage Apartments



Figure 3 - footpath to board walk



Figure 4 - alternative path to beach through the Anchorage Apartments



Figure 5 - path shown in figure 4



Figure 6 - path show in figure 4

### ATTACHMENT 4 - Proposed lease area - Anchorage boardwalk



Part of Lot 130 on SP245354 being the area adjacent to 112 Dickson Way Point Lookout outlined in red.

### ATTACHMENT 2 - Proposed trustee lease area



### 13.5 REDLANDS COAST BIOSECURITY PLAN 2018-2023

**Objective Reference:** 

Authorising Officer: Louise Rusan, General Manager Community & Customer Services

Responsible Officer: Graham Simpson, Group Manager Environment & Re