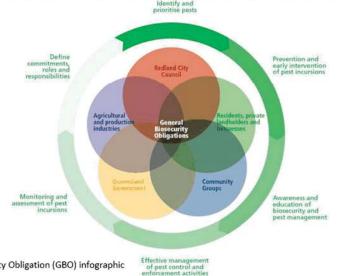

cial roles
  in protecting, enhancing and restoring the natural environment, community lifestyle, industry
  and cultural heritage.

#### What is the General Biosecurity Obligation (GBO)?

- · This General Biosecurity Obligation (GBO) is everyones responsibility;
- The Biosecurity Act 2014 states that all Queenslanders are responsible for managing biosecurity
  risks (invasive plants, pest fish and pest animals) that are under their control, that they know
  about, or should reasonably be expected to know about.
- Figure 1. below shows how the GBO affects all areas of the Redlands Coast community and the
  links to the primary actions of the Redlands Coast Biosecurity Plan 2018-2023. The six primary
  actions rely on on each other and directly affect the five broad areas that have a GBO.



Figure 1. The General Biosecurity Obligation (GBO) infographic

Redlands Coast Biosecurity Plan 2018-2023

#### What does the General Biosecurity Obligation mean to me?

 You have a General Biosecurity Obligation (GBO) whether you are a gardening, bush regenerator, landscaper, produce transporter, farmer, horse rider, pet owner nursery operator, recreational or professional fishermen, pet shop operator, mountain biker, bush walker or have any potential involvement with biosecurity matter.

- The GBO means that everyone should take reasonable steps to:
- · Manage biosecurity risks under your control. Some examples include:
  - knowing about and managing the restricted plants on your farm or property;
  - o not releasing pet fish into waterways; and
  - o Reporting suspected prohibited and