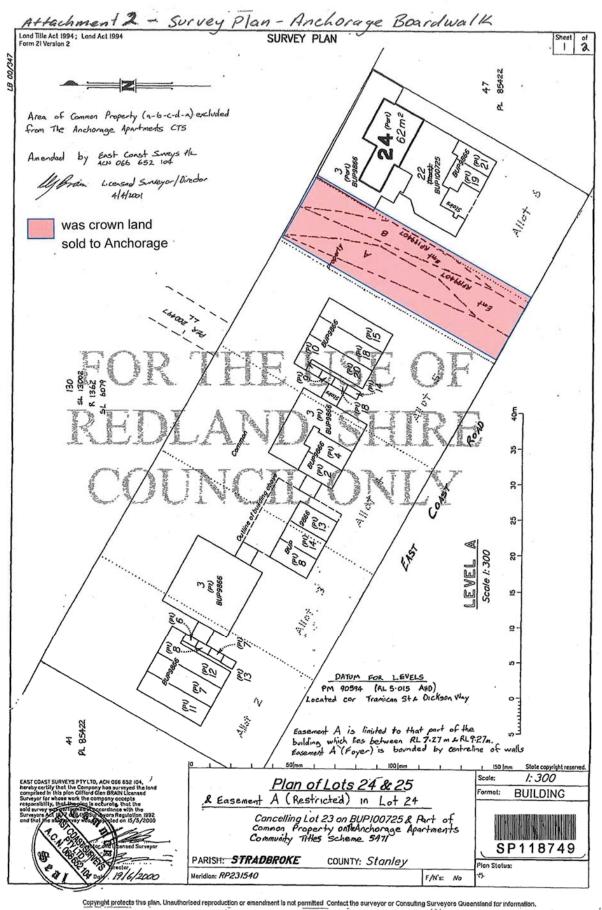

# OFFICER'S RECOMMENDATION

### That Council resolves to:

- 1. grant a trustee lease for up to 10 years for the occupation and use of the boardwalk located on part of Lot 130 on SP245354;
- apply the exception to dispose of land or an interest in land, other than by tender or auction, under sub paragraph 236(1)(c)(iv) of the Local Government Regulation 2012, for part of Lot 130 on SP245354; and
- 3. delegate the Chief Executive Officer under s.257(1)(b) of the *Local Government Act 2009* to make, vary, negotiate and discharge the trustee lease.

Page 120



**12 DECEMBER 2018** 

GENERAL MEETING AGENDA

Item 13.4- Attachment 1

**12 DECEMBER 2018** 



http://pspaaps01/redem.ap/printGeneric.aspx?Title=Red-e-map%20Plot&Scale=818&PaperSize=A3&Orientation=Landscape

Item 13.4- Attachment 1



2 - Consum Got Cylin and Consum Got Cylin and Consum Got Cylin and Consum Consu



Attachment 3 – Photos Anchorage boardwalk





Figure 1 - public entrance through Anchorage Apartments



Figure 2 - public access from rear of the Anchorage Apartments



Figure 3 - footpath to board walk



Figure 4 - alternative path to beach through the Anchorage Apartments



Figure 5 - path shown in figure 4



Figure 6 - path show in figure 4

### ATTACHMENT 4 - Proposed lease area - Anchorage boardwalk



Part of Lot 130 on SP245354 being the area adjacent to 112 Dickson Way Point Lookout outlined in red.

### ATTACHMENT 2 - Proposed trustee lease area



### 13.5 REDLANDS COAST BIOSECURITY PLAN 2018-2023

**Objective Reference:** 

Authorising Officer: Louise Rusan, General Manager Community & Cus