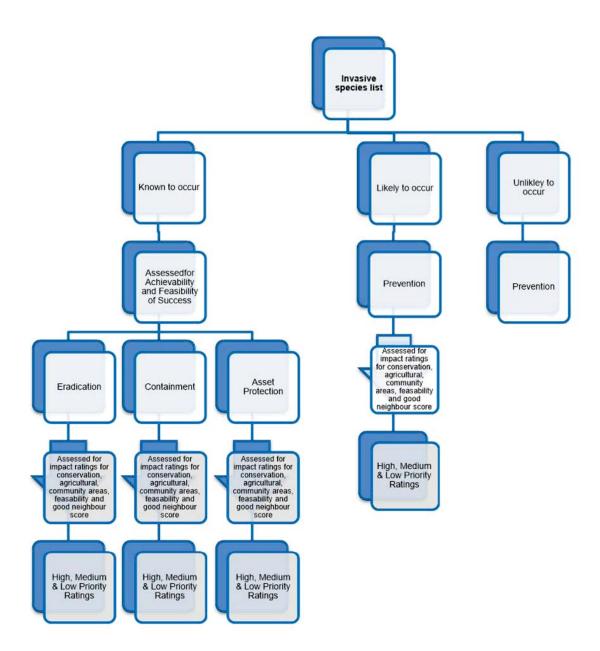

the compiled list using their expert local knowledge and species profile information to rate and rank each species based on attributes developed by the Queensland Government. The prioritisation of invasive plants was undertaken for three (3) geographic regions, producing prioritisation lists for:

- · Mainland Redlands Coast -including Coochiemudlo Island
- North Stradbroke Island (Minjerribah)
- Southern Moreton Bay Islands.

The draft prioritisation lists were presented to key stakeholder groups from the Redlands Coast community, businesses and organisations and offered to provide feedback for each relative region.



Figure 2 shows the process of rating and ranking of each invasive plant, pest fish and pest animals. The process was performed for the three (3) regions invasive plants.



Figure 2. The Priority Invasive Pest Program assessment, categorisation and prioritisation process



## Where can I find out more information about Biosecurity Matter (Invasive plants, pest fish and pest animals)?

**Department of Agriculture and Fisheries.** All relevant fact sheets on state biosecurity matter, GBO, prohibited matter compliance

Visit website: www.daf.qld.gov.au/business-priorities/biosecurity

Call: 13 25 23

**Redland City Council.** Copy of Redlands Coast Biosecurity Plan 2018-2023, local biosecurity matter, restricted matter compliance

Visit website: www.redland.qld.gov.au

Call: 3829 8999

#### What are some other resources?

#### **Invasive Plants:**

- Weed Spotters Queensland App (Android only currently). An app to request the Queensland
  Herbarium to identif