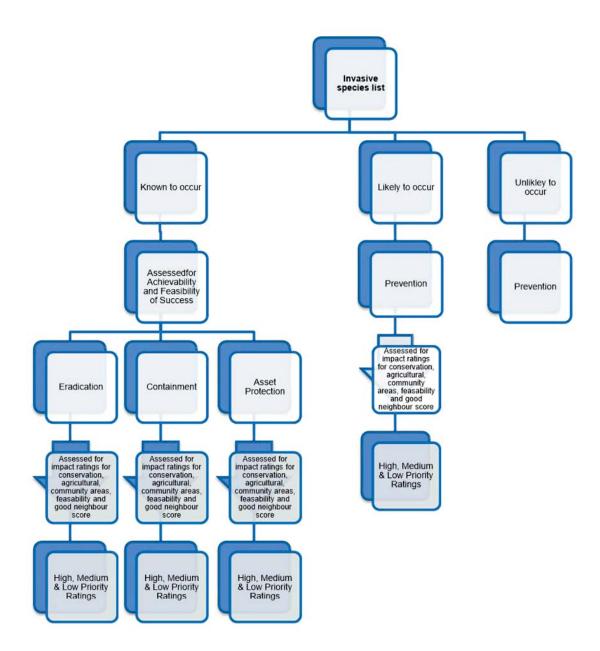

hough a species may be classified with the management objective of containment (at the city wide scale) there may be opportunity for eradication of this species at specific sites. Within each of the 'Prevention', 'Eradication', 'Containment' or 'Asset Protection' categories, the invasive species were then prioritised as high, medium or low priority for action, based on their overall risk score. It is important to note that although the management objective goal might be 'prevention' or 'eradication', these goals may not be achievable at a local or landscape scale following operational assessment. However, reasonable and practical attempts should nevertheless be aimed for.

Figure 1 illustrates the Priority Invasive Pest Program assessment, categorisation and prioritisation process.



29



Figure 1. The Priority Invasive Pest Program assessment, categorisation and prioritisation process.



Item 13.5- Attachment 1 Page 170

### Results of Prioritisation of Invasive Plants

The prioritisation process for invasive plant results in four categories of management objectives for invasive plants in Redlands Coast. These four management objective categories will direct how different levels of focus and treatment controls should be applied to each invasive species. Figure 2 illustrates the four management objective categories.



Figure 2. Management objective categories for focus and treatment controls applied to invasive species.

Appendices 1, 2, 3 and 4 provide the invasive plant lists for the Mainland -including Coochiemudlo Island, North Stradbroke Island (Minjerribah) and So