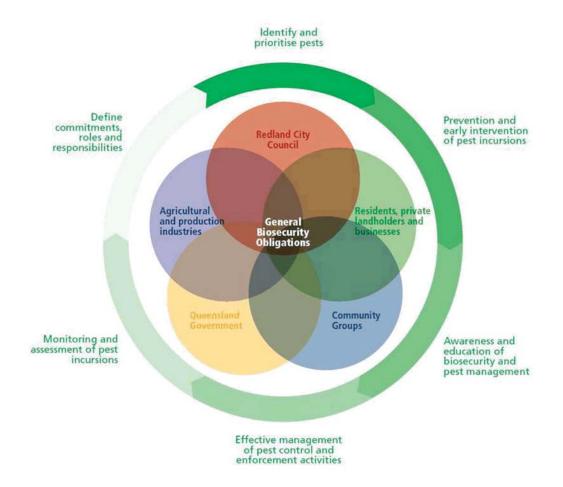

of these pest species will allow a targeted approach that will make the best use of available resources to effectively manage these invasive plants and pest animals.

This plan replaces the previous Pest Management Plan 2012-2016 and aims to establish priorities and guide operational planning to provide practical, realistic, targeted and achievable actions. Biosecurity obligations are everyone's responsibilities; hence this plan recognises the roles and responsibilities of both Council and other key stakeholder groups in Redlands Coast. With a shared responsibility for invasive plant, pest fish and pest animal management across Redlands Coast, a broader and more strategic approach has been planned to be implemented and monitored, ensuring positive environmental and community outcomes.





### Redlands Coast Biosecurity Plan 2018-2023

aims to ensure resources are targeted to the highest priority management activities and to projects that are most likely to succeed.



6



### Introduction

Biosecurity is the protection of our economy and environment from invasive pests and disease. Redland City Council and Redlands Coast community are responsible for the management of biosecurity risks from invasive weeds, pest fish and pest animals in Redlands Coast. Impacts from invasive weeds, pest fish and pest animals can result in significant loss of biodiversity and can have considerable financial consequences for the agriculture industry. It is estimated that Weeds and pest animals cost Queensland more than \$700 million a year, not including the un-costed environmental and socia